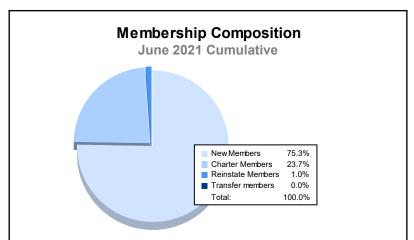

District 114 W As of June 2021 Cumulative

| Year      | New<br>Clubs | Dropped<br>Clubs | Gain/<br>Loss<br>Clubs | New<br>Members | Charter<br>Members | Reinstate<br>Members | Transfer<br>Members | Total<br>Member<br>Added | Total<br>Members<br>Dropped | Gain/<br>Loss<br>Members |
|-----------|--------------|------------------|------------------------|----------------|--------------------|----------------------|---------------------|--------------------------|-----------------------------|--------------------------|
| 2016-2017 | 1            | 0                | 1                      | 124            | 30                 | 1                    | 6                   | 161                      | 148                         | 13                       |
| 2017-2018 | 0            | 1                | -1                     | 104            | 0                  | 2                    | 12                  | 118                      | 171                         | -53                      |
| 2018-2019 | 0            | 0                | 0                      | 126            | 0                  | 1                    | 5                   | 132                      | 99                          | 33                       |
| 2019-2020 | 0            | 0                | 0                      | 124            | 3                  | 4                    | 9                   | 140                      | 115                         | 25                       |
| 2020-2021 | 1            | 0                | 1                      | 73             | 23                 | 1                    | 0                   | 97                       | 130                         | -33                      |
| Average   | 0            | 0                | 0                      | 110            | 11                 | 2                    | 6                   | 130                      | 133                         | -3                       |