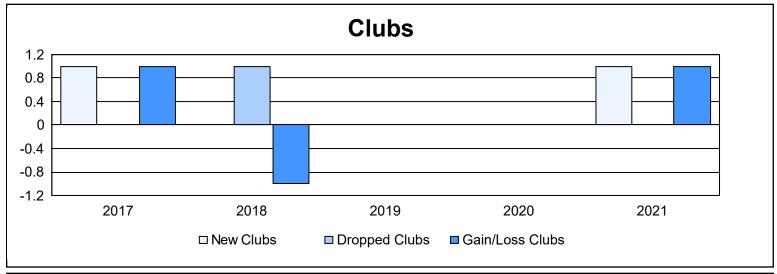

District 114 W As of June 2021 Cumulative

| Year      | New<br>Clubs | Dropped<br>Clubs | Gain/<br>Loss<br>Clubs | New<br>Members | Charter<br>Members | Reinstate<br>Members | Transfer<br>Members | Total<br>Member<br>Added | Total<br>Members<br>Dropped | Gain/<br>Loss<br>Members |
|-----------|--------------|------------------|------------------------|----------------|--------------------|----------------------|---------------------|--------------------------|-----------------------------|--------------------------|
| 2016-2017 | 1            | 0                | 1                      | 124            | 30                 | 1                    | 6                   | 161                      | 148                         | 13                       |
| 2017-2018 | 0            | 1                | -1                     | 104            | 0                  | 2                    | 12                  | 118                      | 171                         | -53                      |
| 2018-2019 | 0            | 0                | 0                      | 126            | 0                  | 1                    | 5                   | 132                      | 99                          | 33                       |
| 2019-2020 | 0            | 0                | 0                      | 124            | 3                  | 4                    | 9                   | 140                      | 115                         | 25                       |
| 2020-2021 | 1            | 0                | 1                      | 73             | 23                 | 1                    | 0                   | 97                       | 130                         | -33                      |
| Average   | 0            | 0                | 0                      | 110            | 11                 | 2                    | 6                   | 130                      | 133                         | -3                       |